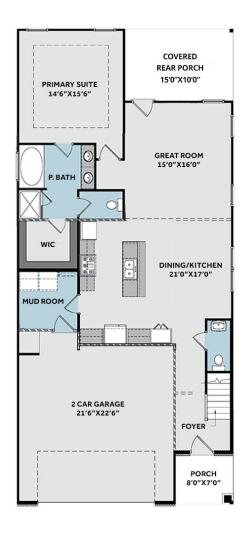

### **FIRST FLOOR**

#### **About 595 Husketh Road**

- This home features a kitchen with an island, quartz countertops in "Luna Pearl," white shaker cabinets, a subway tile backsplash in "Arctic White" set in a brick pattern, and a pantry cabinet. Stainless steel appliances include a microwave, dishwasher, and smooth top range.
- The spacious great room, open to the kitchen for seamless entertaining, leads to a rear-covered porch, offering the perfect outdoor relaxing or dining spot.
- The first-floor primary suite offers a tray ceiling with crown molding, while the primary bathroom includes a walk-in closet, dual sink vanity with a quartz countertop in "Niagara," white shaker