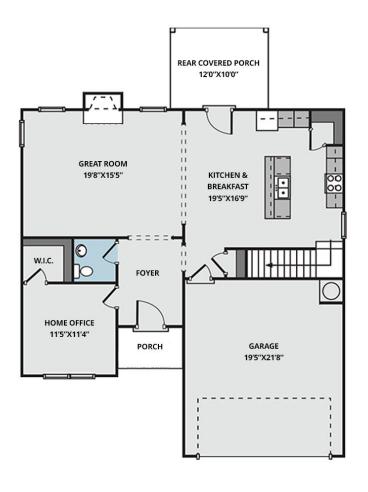

## **FIRST FLOOR**

#### **About 580 Husketh Road**

- Spacious Great Room perfect for hosting!
- First-floor home office off foyer with walk-in closet.
- Eat-in kitchen with island and sink overlooking the great room, quartz countertops in "New Willow White", white shaker cabinets, subway tile backslash in "Arctic White" set in a herringbone pattern, corner pantry, and breakfast area with access to rear covered porch; Stainless steel microwave, dishwasher, and smooth top range.
- Half-bath with pedestal sink, oval mirror, and lyp flooring.