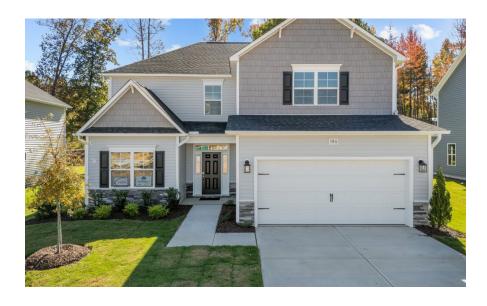

# 580 Husketh Road Youngsville, NC 27596

**BARTLETT MANOR - ABERDEEN** 

CONTACT OUR NEW HOME SPECIALISTS

MAGGIE & JESSICA

Call Us @ 910-405-8311

info@cavinessandcates.com

#### Priced

\$418,900

2,234 Sq Ft

2.0 Story

3 Beds

2.5 Baths

2 Car Garage

Primary Bedroom: Up

#### **About 580 Husketh Road**

- Spacious Great Room perfect for hosting!
- First-floor home office off foyer with walk-in closet.
- Eat-in kitchen with island and sink overlooking the great room, quartz countertops in "New Willow White", white shaker cabinets, subway tile backslash in "Arctic White" set in a herringbone pattern, corner pantry, and breakfast area with access to rear covered porch; Stainless steel microwave, dishwasher, and smooth top range.
- Half-bath with pedestal sink, oval mirror, and lyp flooring.