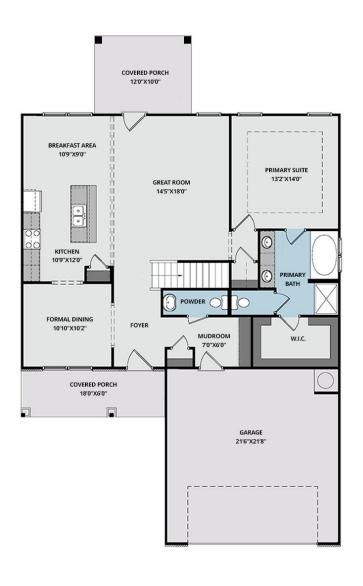

# **FIRST FLOOR**

- Great room with access to the rear covered porch.
- Formal Dining Room off of foyer painted in Sherwin Williams "Homburg Gray" with coffered ceiling and picture frame wainscoting detail.
- Primary Suite on the first floor with tray ceiling and crown molding; Primary bath with dual sinks and