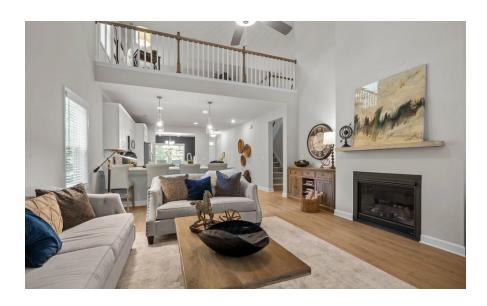

### **About 510 Husketh Road**

\*Model home may have upgrades not reflected in sales price. NOT FOR SALE.\*

\*Furniture for staging purposes only\*

- Two-story great room with second-floor catwalk overlooking gas log fireplace with floating mantle stained in "Grey Chestnut".
- Rear covered porch is easily accessible through the great room.
- Kitchen with island and bar seating, quartz countertops in "Elegance", white shaker cabinets, subway tile backsplash in "Arctic White" set in a herringbone pattern, and sink overlooking great