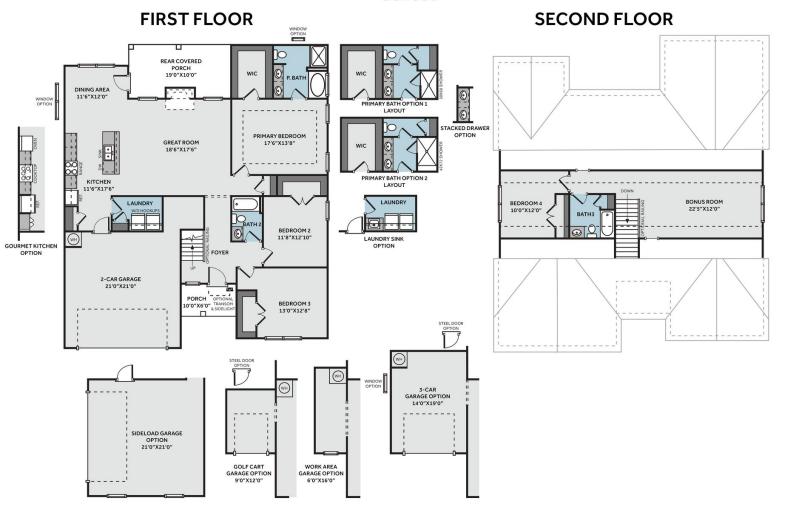

## 30 Barhams Mill Pond Way Wendell, NC 27591

**MAGGIE WAY - CAMBRIDGE** 

CONTACT OUR NEW HOME SPECIALISTS

MAGGIE & JESSICA

Call Us @ 910-405-8311

info@cavinessandcates.com

#### THE CAMBRIDGE

CC1850

#### Priced

\$489,900

2,432 Sq Ft

1.5 Story

4 Beds

3.0 Baths

2 Car Garage

Primary Bedroom: Down