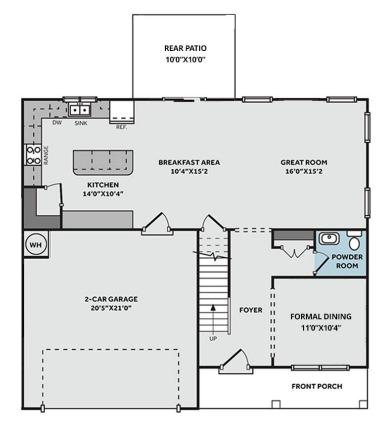

# **FIRST FLOOR**

## About 336 Tulip Oak Drive

- This home features a formal dining room, off the foyer, painted in Sherwin Williams "Software".
- The spacious great room offers a cozy atmosphere, perfect for gathering and relaxing.
- Overlooking the great room and breakfast area, the kitchen is equipped with granite countertops in "Azul Platino", subway tile backsplash in "Arctic White" set in a brick pattern, white shaker cabinets, a corner pantry, and a sink with backyard views. Stainless steel appliances, including a microwave, dishwasher, and smooth top range, complete the kitchen.
- Step outside to the grill patio through sliding glass doors in the breakfast area.