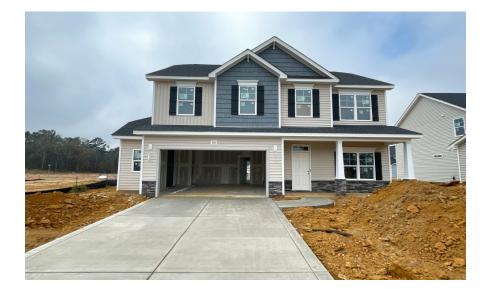

### 336 Tulip Oak Drive Raeford, NC 28376 BROOKSTONE VILLAGE - DRAYTON

CONTACT OUR NEW HOME SPECIALISTS **MAGGIE & JESSICA** Call Us @ 910-405-8311 info@cavinessandcates.com

Priced \$379,900 2,325 Sq Ft 2.0 Story 4 Beds 2.5 Baths 2 Car Garage Primary Bedroom: Up

## About 336 Tulip Oak Drive

- This home features a formal dining room, off the foyer, painted in Sherwin Williams "Software".
- The spacious great room offers a cozy atmosphere, perfect for gathering and relaxing.
- Overlooking the great room and breakfast area, the kitchen is equipped with granite countertops in "Azul Platino", subway tile backsplash in "Arctic White" set in a brick pattern, white shaker cabinets, a corner pantry, and a sink with backyard views. Stainless steel appliances, including a microwave, dishwasher, and smooth top range, complete the kitchen.
- Step outside to the grill patio through sliding glass doors in the breakfast area.