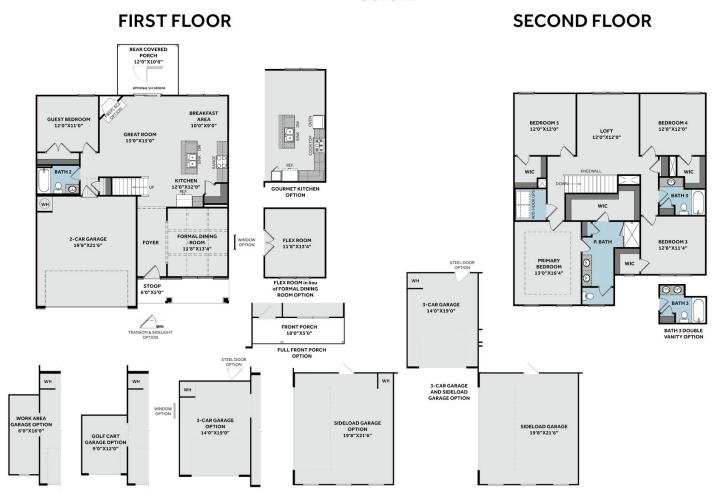

### Priced

\$394,900

2,522 Sq Ft

2.0 Story

5 Beds

3.0 Baths

2 Car Garage

Primary Bedroom: Up

- First-floor flex room with full lite french doors, wainscotting detail, and crown molding.
- Open kitchen with island overlooking the great room, granite countertops in "New Caledonia",

...Read More Online

### THE PAMLICO

CC2522