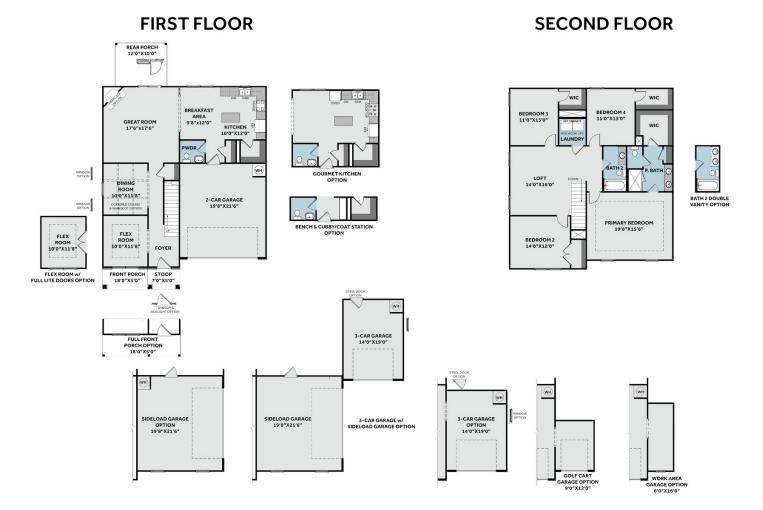

#### **Priced**

\$394,900

2,642 Sq Ft

2.0 Story

4 Beds

2.5 Baths

2 Car Garage

Primary Bedroom: Up

#### THE MAGNOLIA

CC2642