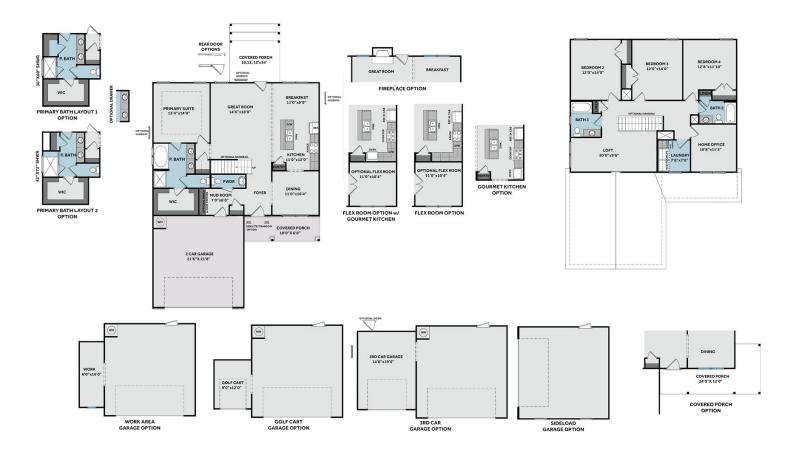

# THE CLAYTON CC2560

#### **FIRST FLOOR**

#### SECOND FLOOR

Prices, plans, dimensions, features, specifications, materials, and availability of homes or communities are subject to change without notice or obligation. Illustrations are artists depictions only and may differ from completed improvements. All prices subject to change without notice. Please contact your sales associate before writing an offer.

### About 170 Watercress Lane

- Primary suite on the first floor with tray ceiling and crown molding; Primary bath with dual sink vanity with center drawer stack and shaker cabinets in "Espresso", quartz countertop in "Niagara", garden tub and separate shower, private water closet, lvp flooring, and walk-in closet.
- Great room with gas log fireplace with floating mantle stained in "Loft Pine"; Access to rear covered porch with grill patio.
- Flex room off of foyer with french door entry.
- Kitchen open to great room with breakfast area, island with sink, granite countertops in "Azul