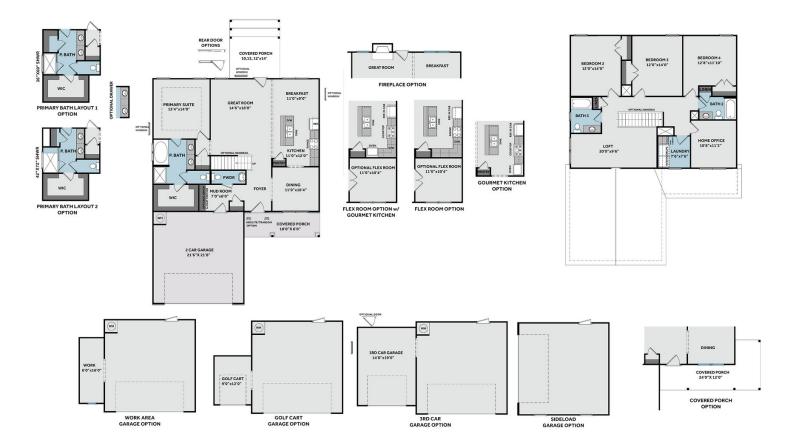

chen; a competition-size swimming pool and kiddie pool; lighted tennis courts; playground; sidewalks; and walking trails! Visit Grayson Park today and find a place to call home!

#### ...Read More Online

Prices, plans, dimensions, features, specifications, materials, and availability of homes or communities are subject to change without notice or obligation. Illustrations are artists depictions only and may differ from completed improvements. All prices subject to change without notice. Please contact your sales associate before writing an offer.



# 2782 Longleaf Pine Circle Leland, NC 28451

**GRAYSON PARK - CLAYTON** 

CONTACT OUR NEW HOME SPECIALISTS

MAGGIE & JESSICA

Call Us @ 910-405-8311
info@cavinessandcates.com

## THE CLAYTON

CC2560

### **FIRST FLOOR**

## **SECOND FLOOR**