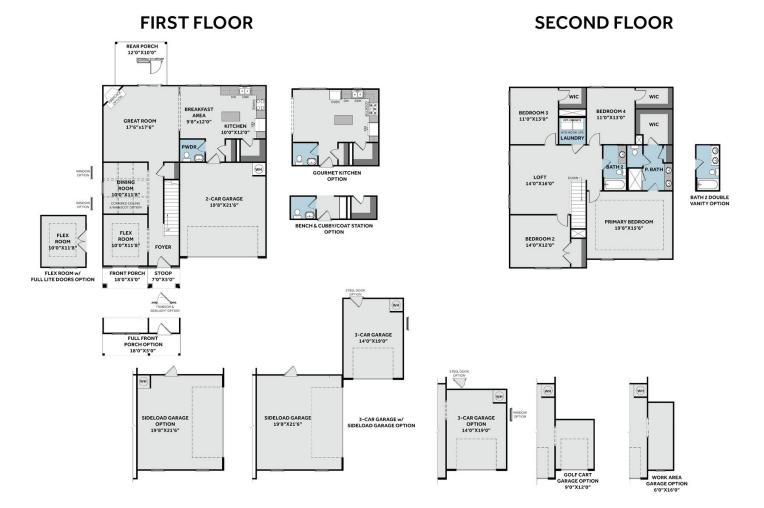

## Priced

\$392,000

2,642 Sq Ft

2.0 Story

4 Beds

2.5 Baths

2 Car Garage

Primary Bedroom: Up

- Flex Room with french doors off of foyer.
- Open Great Room with electric corner fireplace with decorative mantle and granite surround in

...Read More Online

## THE MAGNOLIA

CC2642