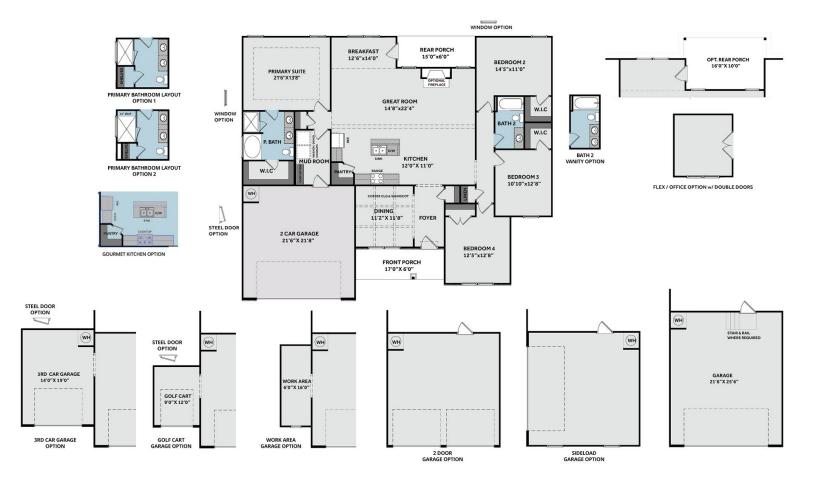

### **Priced**

\$399,900

2,152 Sq Ft

1.0 Story

4 Beds

2.0 Baths

2 Car Garage

Primary Bedroom: Down

### **About 2858 Tucker Hill Drive**

- Open great room with cathedral ceiling with faux beam detail and fireplace with decorative mantle with granite surround in "Absolute Black".
- Breakfast area off of great room with views to the backyard and access to extended rear covered deck.
- Kitchen features island with sink overlooking the great room, quartz countertops in "Arctic White", white shaker cabinets, natural stone mosaic herringbone pattern, and corner pantry; Stainless steel microwave, dishwasher, and gas range.

## THE CARVER

CC2152