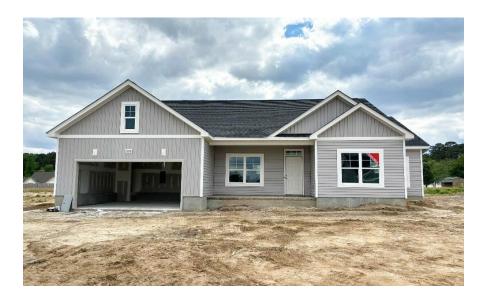

# 2858 Tucker Hill Drive Grimesland, NC 27837

**TUCKER HILL FARM - CARVER** 

CONTACT OUR NEW HOME SPECIALISTS

MAGGIE & JESSICA

Call Us @ 910-405-8311

info@cavinessandcates.com

### **Priced**

\$399,900

2,152 Sq Ft

1.0 Story

4 Beds

2.0 Baths

2 Car Garage

Primary Bedroom: Down

### **About 2858 Tucker Hill Drive**

- Open great room with cathedral ceiling with faux beam detail and fireplace with decorative mantle with granite surround in "Absolute Black".
- Breakfast area off of great room with views to the backyard and access to extended rear covered deck.
- Kitchen features island with sink overlooking the great room, quartz countertops in "Arctic White", white shaker cabinets, natural stone mosaic herringbone pattern, and corner pantry; Stainless steel microwave, dishwasher, and gas range.