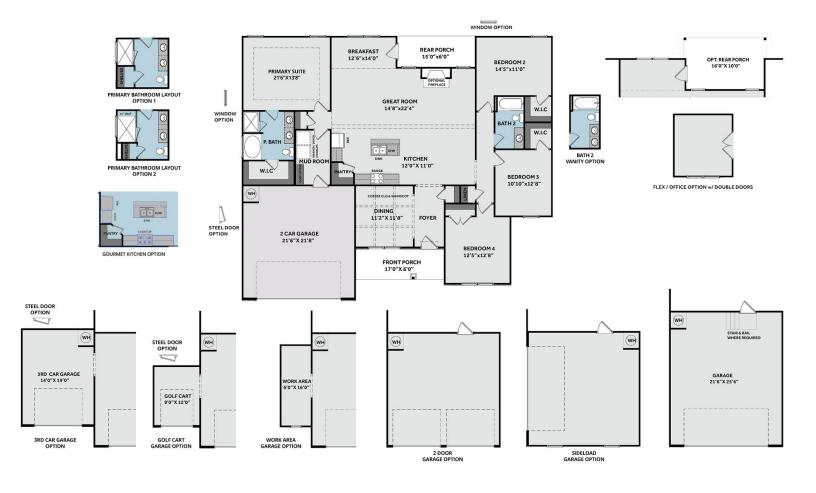

#### **Priced**

\$399,900

2,152 Sq Ft

1.0 Story

4 Beds

2.0 Baths

2 Car Garage

Primary Bedroom: Down

- Open great room with cathedral ceiling with faux beam detail and fireplace with decorative mantle with granite surround in "Absolute Black".
- Breakfast area off of great room with views to the backyard and access to extended rear covered

## THE CARVER

CC2152