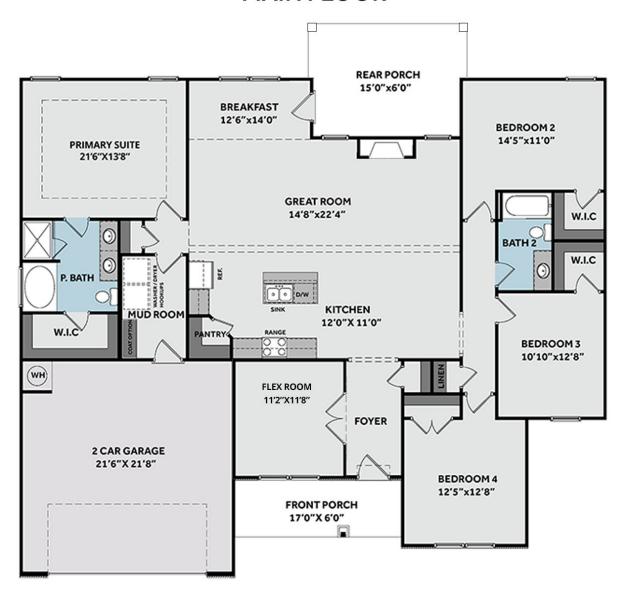

# **MAIN FLOOR**

#### **Priced**

\$385,617

2,152 Sq Ft

1.0 Story

4 Beds

2.0 Baths

2 Car Garage

Primary Bedroom: Down

- The open great room features a cathedral ceiling with faux beam details and a fireplace with a decorative mantel and "Absolute Black" granite surround, creating a cozy centerpiece.
- Just off the great room, the breakfast area offers views of the backyard and access to the