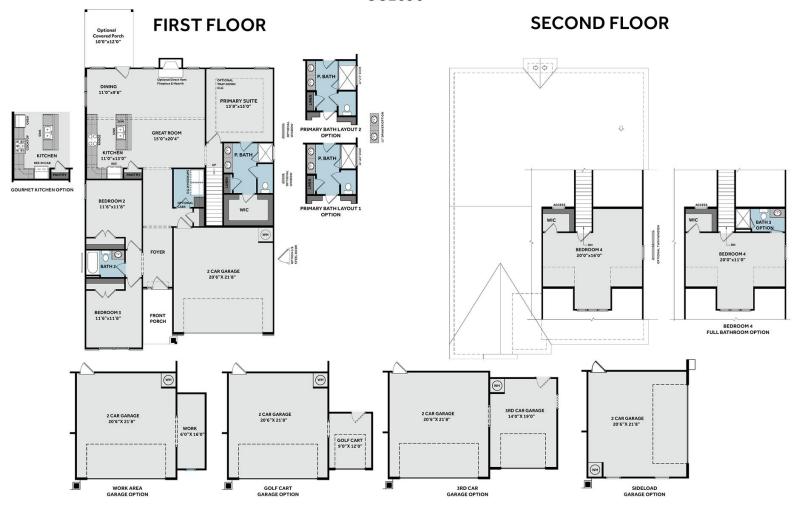

### Priced

\$389,900

2,090 Sq Ft

1.5 Story

4 Beds

3.0 Baths

2 Car Garage

Primary Bedroom: Down

- Open concept great room with vaulted ceiling with faux wood beam and gas log fireplace with floating mantle stained in "Grey Chesnut".
- Kitchen with island and sink overlooking the great room, quartz countertops in "Carrera Retro",

## THE GARLAND

CC2090