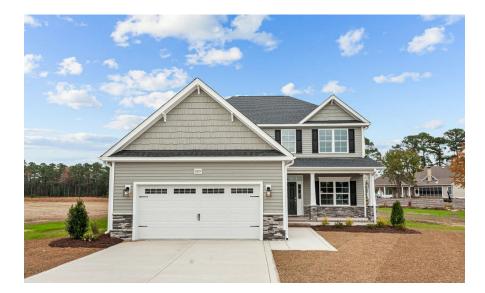

2829 Palamino Way Grimesland, NC 27837 BEDDARD RANCH - CLAYTON CONTACT OUR NEW HOME SPECIALISTS **MAGGIE & JESSICA** Call Us @ 910-405-8311 info@cavinessandcates.com

\$448,900
2,560 Sq Ft
2.0 Story
4 Beds
3.5 Baths
2 Car Garage
Primary Bedroom: Down

## About 2829 Palamino Way

- 1.29-acre cul-de-sac lot!
- Primary suite on the first floor with tray ceiling and crown molding; Primary bath with dual sink vanity with center drawer stack and white shaker cabinets, quartz countertop in "Simply White", garden tub and separate shower with tile surround, private water closet, tile flooring, and walk-in closet.
- Great room with gas log fireplace with decorative mantle and granite surround in "Absolute Black"; Access to rear covered porch.