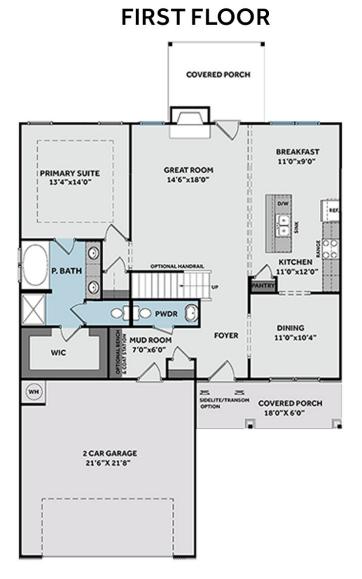

## About 2829 Palamino Way

- 1.29-acre cul-de-sac lot!
- Primary suite on the first floor with tray ceiling and crown molding; Primary bath with dual sink vanity with center drawer stack and white shaker cabinets, quartz countertop in "Simply White", garden tub and separate shower with tile surround, private water closet, tile flooring, and walk-in closet.
- Great room with gas log fireplace with decorative mantle and granite surround in "Absolute Black"; Access to rear covered porch.