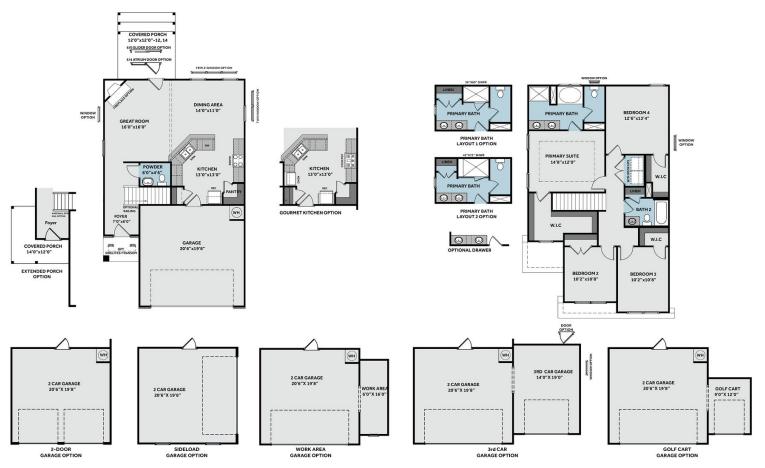

den. Drive North and you can visit downtown Lillington, Raven Rock State Park, and Campbell University in around 25 minutes. This community is just over an hour from the city of Raleigh and the RDU International airport.

...Read More Online

Prices, plans, dimensions, features, specifications, materials, and availability of homes or communities are subject to change without notice or obligation. Illustrations are artists depictions only and may differ from completed improvements. All prices subject to change without notice. Please contact your sales associate before writing an offer.



**ELLIOT FARMS - SPRINGFIELD** 

CONTACT OUR NEW HOME SPECIALISTS

MAGGIE & JESSICA

Call Us @ 910-405-8311

info@cavinessandcates.com

## THE SPRINGFIELD

CC1884

#### **FIRST FLOOR**

#### SECOND FLOOR