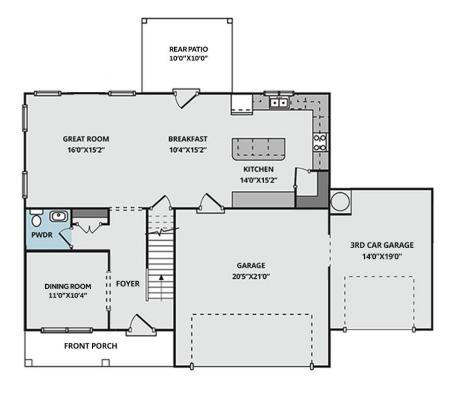

# **FIRST FLOOR**

- This home features a formal dining room, off the foyer, painted in Sherwin Williams "Software".
- The spacious great room offers a cozy atmosphere, perfect for gathering and relaxing.

00 BUILDER CREE