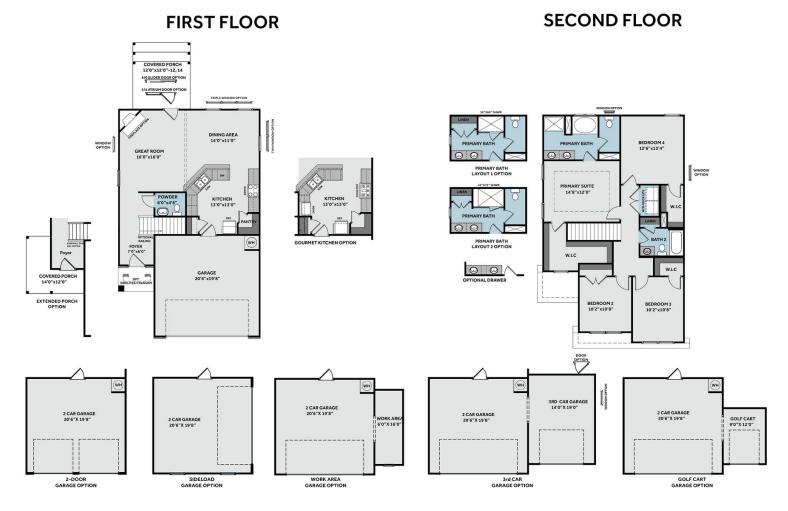

## About 5505 Tall Timbers Drive

- This home features a great room with a corner gas log fireplace with decorative mantle and granite surround in "Absolute Black".
- Rear covered porch creates the perfect outdoor space and is easily accessible through the great room.
- Kitchen with sink overlooking the great room, granite countertops in "Luna Pearl", subway tile backsplash in "Desert Gray" set in a herringbone pattern, white shaker cabinets, corner pantry, and open dining area with views to the backyard; Stainless steel microwave, dishwasher, and smooth

# THE SPRINGFIELD

CC1884

Prices, plans, dimensions, features, specifications, materials, and availability of homes or communities are subject to change without notice or obligation. Illustrations are artists depictions only and may differ from completed improvements. All prices subject to change without notice. Please contact your sales associate before writing an offer.