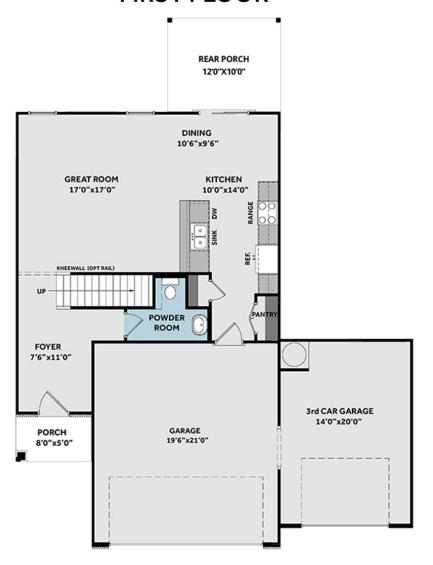

### **FIRST FLOOR**

#### **About 5415 Seedling Road**

- The Onslow home features a foyer with access to a half-bath, leading to a spacious great room open to the kitchen and dining area.
- The kitchen offers countertop bar seating, granite countertops in "Azul Platino," white shaker cabinets, a pantry, and a stainless steel microwave, dishwasher, and smooth top range.
- The open dining area has sliding door access to a rear covered porch.
- The second floor boasts a primary suite with two walk-in closets and a bathroom with tile flooring, a dual sink vanity, quartz countertops in "Niagara," white shaker cabinets, and a private shower and