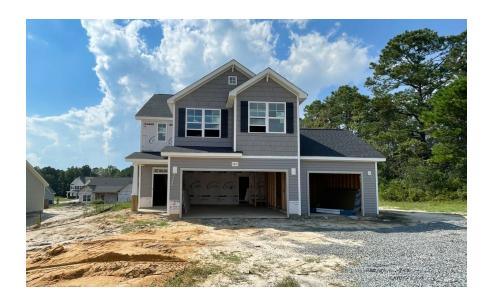

# 5415 Seedling Road Fayetteville, NC 28311

**ELLIOT FARMS - ONSLOW** 

CONTACT OUR NEW HOME SPECIALISTS

MAGGIE & JESSICA

Call Us @ 910-405-8311
info@cavinessandcates.com

#### Priced

\$359,900

1,885 Sq Ft

2.0 Story

3 Beds

2.5 Baths

3 Car Garage

Primary Bedroom: Up

#### **About 5415 Seedling Road**

- The Onslow home features a foyer with access to a half-bath, leading to a spacious great room open to the kitchen and dining area.
- The kitchen offers countertop bar seating, granite countertops in "Azul Platino," white shaker cabinets, a pantry, and a stainless steel microwave, dishwasher, and smooth top range.
- The open dining area has sliding door access to a rear covered porch.
- The second floor boasts a primary suite with two walk-in closets and a bathroom with tile flooring, a dual sink vanity, quartz countertops in "Niagara," white shaker cabinets, and a private shower and