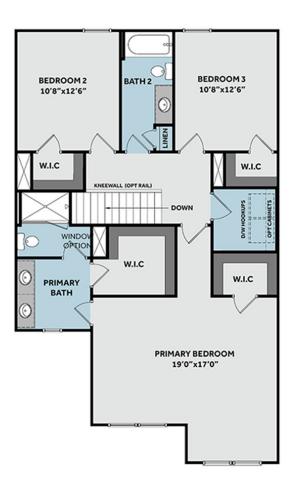

## **SECOND FLOOR**

Prices, plans, dimensions, features, specifications, materials, and availability of homes or communities are subject to change without notice or obligation. Illustrations are artists depictions only and may differ from completed improvements. All prices subject to change without notice. Please contact your sales associate before writing an offer.

#### **About 5415 Seedling Road**

- The Onslow home features a foyer with access to a half-bath, leading to a spacious great room open to the kitchen and dining area.
- The kitchen offers countertop bar seating, granite countertops in "Azul Platino," white shaker cabinets, a pantry, and a stainless steel microwave, dishwasher, and smooth top range.
- The open dining area has sliding door access to a rear covered porch.
- The second floor boasts a primary suite with two walk-in closets and a bathroom with tile flooring, a dual sink vanity, quartz countertops in "Niagara," white shaker cabinets, and a private shower and