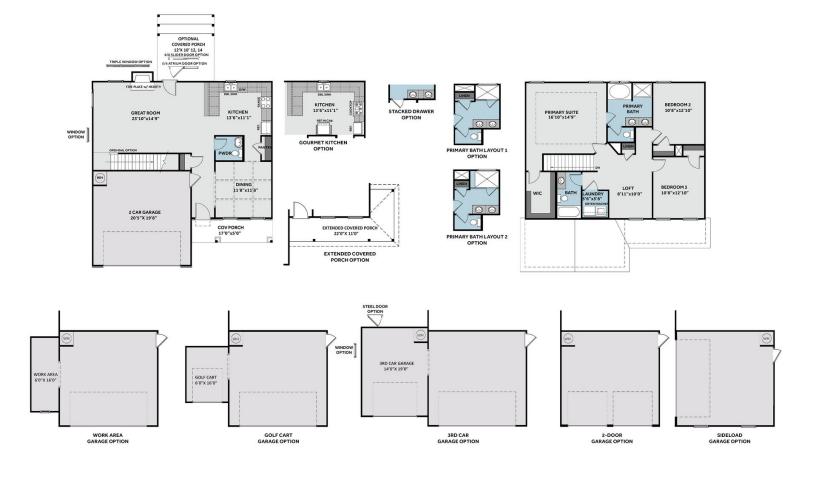

and more. Blakefield is just minutes from downtown Fayetteville, less than 20 miles from Ft. Liberty and only yards from area schools, making it the perfect place for growing families.

Built by Cates Building, Inc.

#### ...Read More Online

Prices, plans, dimensions, features, specifications, materials, and availability of homes or communities are subject to change without notice or obligation. Illustrations are artists depictions only and may differ from completed improvements. All prices subject to change without notice. Please contact your sales associate before writing an offer.



**BLAKEFIELD - MEADOWBROOK** 

CONTACT OUR NEW HOME SPECIALISTS

MAGGIE & JESSICA

Call Us @ 910-405-8311

info@cavinessandcates.com

## THE MEADOWBROOK

CC1997

### **FIRST FLOOR**

## **SECOND FLOOR**