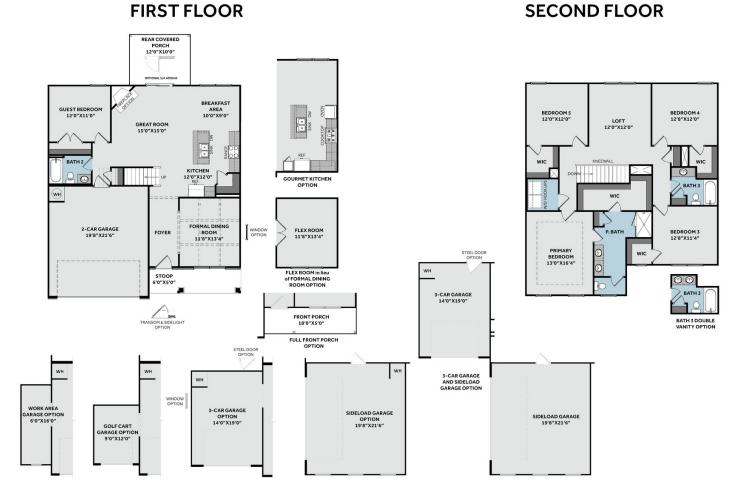

## About 363 Lyman Drive

\*\$5,000 Builder Incentive - to be used towards rate buydown, closing costs, or design studio upgrades! Conditions apply. Please see builder representative for details.

- First floor with flex room with tray ceiling and crown molding and full lite doors.
- Open kitchen with island overlooking the great room, granite countertops in "Azul Platino", natural

# THE PAMLICO

CC2522

Prices, plans, dimensions, features, specifications, materials, and availability of homes or communities are subject to change without notice or obligation. Illustrations are artists depictions only and may differ from completed improvements. All prices subject to change without notice. Please contact your sales associate before writing an offer.