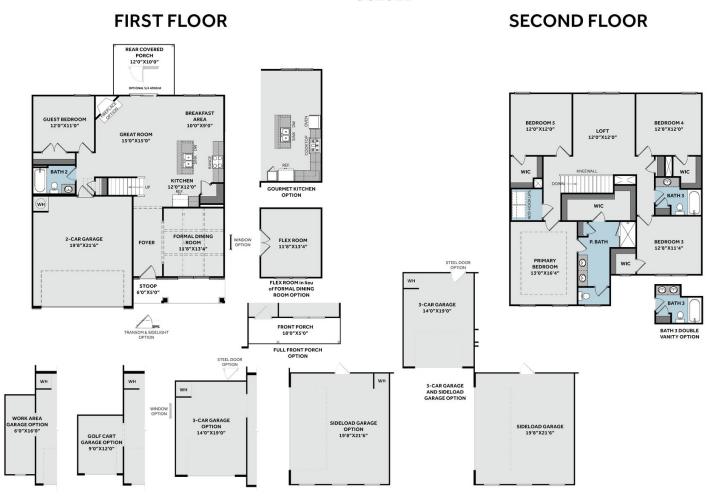

## Priced

\$389,800

2,522 Sq Ft

2.0 Story

5 Beds

3.0 Baths

2 Car Garage

Primary Bedroom: Up

- First floor with flex room with tray ceiling and crown molding and full lite doors.
- Open kitchen with island overlooking the great room, granite countertops in "Azul Platino", natural

...Read More Online

## THE PAMLICO

CC2522