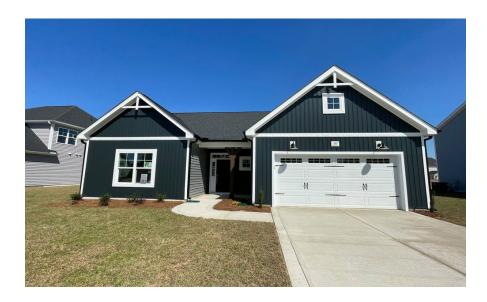

# 359 Lyman Drive Fayetteville, NC 28312

**BLAKEFIELD - CAMBRIDGE** 

CONTACT OUR NEW HOME SPECIALISTS

MAGGIE & JESSICA

Call Us @ 910-405-8311
info@cavinessandcates.com

### Priced

\$389,970

2,432 Sq Ft

1.5 Story

4 Beds

3.0 Baths

2 Car Garage

Primary Bedroom: Down

# **About 359 Lyman Drive**

- Great room with gas log fireplace with decorative mantle and granite surround in "Absolute Back".
- Open kitchen with island with sink overlooking the great room, granite countertops in "New Caledonia", subway tile backsplash in "Arctic White" set in a herringbone pattern, white shaker cabinets, and pantry; Stainless steel microwave, dishwasher, and smooth top range.
- Dining room with views to the backyard and access to spacious rear covered porch and grill patio.
- Primary suite on first floor with tray ceiling and crown molding and walk-in closet; Primary bath with dual sinks with quartz countertop in "Simply White", white shaker cabinets with center drawer stack,