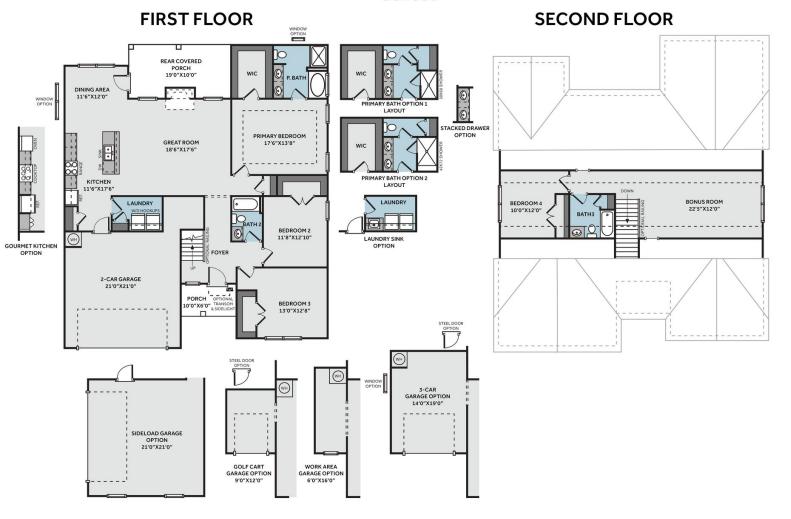

### Priced

\$389,970

2,432 Sq Ft

1.5 Story

4 Beds

3.0 Baths

2 Car Garage

Primary Bedroom: Down

# **About 359 Lyman Drive**

- Great room with gas log fireplace with decorative mantle and granite surround in "Absolute Back".
- Open kitchen with island with sink overlooking the great room, granite countertops in "New Caledonia", subway tile backsplash in "Arctic White" set in a herringbone pattern, white shaker cabinets, and pantry; Stainless steel microwave, dishwasher, and smooth top range.
- Dining room with views to the backyard and access to spacious rear covered porch and grill patio.
- Primary suite on first floor with tray ceiling and crown molding and walk-in closet; Primary bath with dual sinks with quartz countertop in "Simply White", white shaker cabinets with center drawer stack,

### THE CAMBRIDGE

CC1850