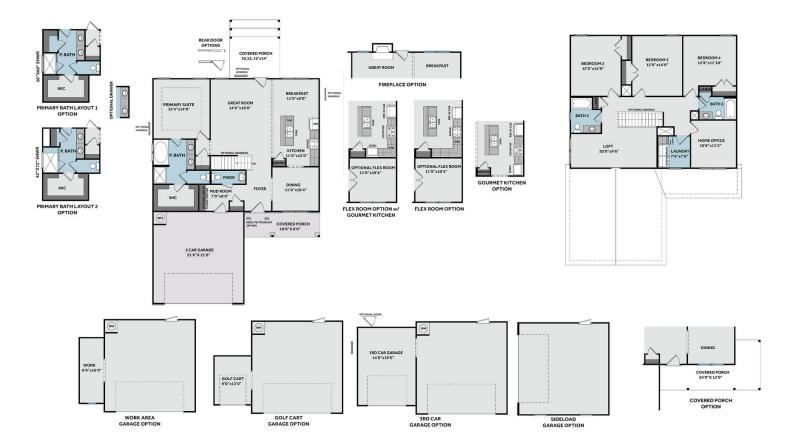

l parks and more. Blakefield is just minutes from downtown Fayetteville, less than 20 miles from Ft. Liberty and only yards from area schools, making it the perfect place for growing families.

Built by Cates Building, Inc.

#### ...Read More Online

Prices, plans, dimensions, features, specifications, materials, and availability of homes or communities are subject to change without notice or obligation. Illustrations are artists depictions only and may differ from completed improvements. All prices subject to change without notice. Please contact your sales associate before writing an offer.



**BLAKEFIELD - CLAYTON** 

CONTACT OUR NEW HOME SPECIALISTS

MAGGIE & JESSICA

Call Us @ 910-405-8311

info@cavinessandcates.com

## THE CLAYTON

CC2560

### **FIRST FLOOR**

### **SECOND FLOOR**