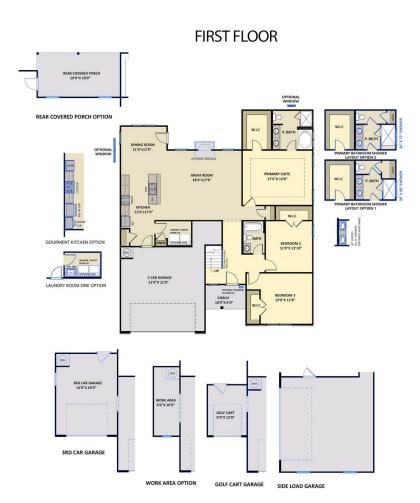

## **About Cambridge**

- Great room with optional gas log fireplace.
- Open kitchen with dining room with views to the backyard and double window option, island with sink overlooking the great room, and pantry; Gourmet kitchen appliance layout option with double wall ovens and cooktop
- First-floor laundry room in garage entry with linen closet, optional sink, and optional upper wall cabinets.
- Dining room with access to option rear covered porch.