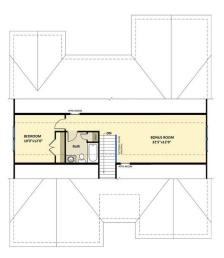

Sq. Ft.

1.5 Stories

3.0 Bath

Primary Bed: Down

## **About Cambridge**

- Great room with optional gas log fireplace.
- Open kitchen with dining room with views to the backyard and double window option, island with sink overlooking the great room, and pantry; Gourmet kitchen appliance layout option with double wall ovens and cooktop
- First-floor laundry room in garage entry with linen closet, optional sink, and optional upper wall cabinets.
- Dining room with access to option rear covered porch.

#### ...Read More Online



Elevation B - NO DORMER



Elevation C - NO DORMER



Elevation D - NO DORMER





# Cambridge

CONTACT OUR NEW HOME SPECIALISTS

MAGGIE & JESSICA

Call Us @ 910-405-8311

info@cavinessandcates.com

### **ARCHIVED 8/17/2023**

# The Cambridge



#### SECOND FLOOR