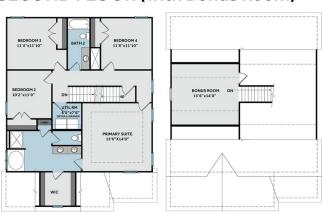

access to full bathroom with tub/shower combination
- Optional bonus room on the third floor
- Front door with optional transom window and sidelights

#### ...Read More Online





Elevation C Elevation F

Prices, plans, dimensions, features, specifications, materials, and availability of homes or communities are subject to change without notice or obligation. Illustrations are artists depictions only and may differ from completed improvements. All prices subject to change without notice. Please contact your sales associate before writing an offer.



CONTACT OUR NEW HOME SPECIALISTS

MAGGIE & JESSICA

Call Us @ 910-405-8311

info@cavinessandcates.com

### ARCHIVED 7/24/2024

### THE BAILEY

#### **FIRST FLOOR**

CC2136

#### **SECOND FLOOR**





## **SECOND FLOOR (with Bonus Room)**