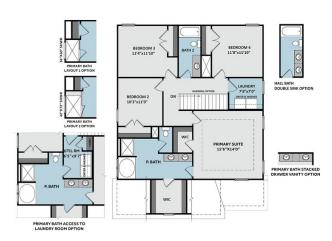

## **About Bailey**

- Great room with optional gas log fireplace
- Open kitchen with island and optional extended breakfast area with views to the backyard
- Primary suite on the second floor with optional tray ceiling, walk-in closet, bath dual sinks, private water closet, optional drawer stack in vanity, and garden tub and separate shower
- All bedrooms on the second floor with access to full bathroom with tub/shower combination
- Optional bonus room on the third floor
- Front door with optional transom window and sidelights

#### **SECOND FLOOR**