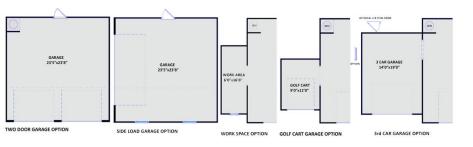

## **About Bailey**

- Great room with optional gas log fireplace
- Open kitchen with island and optional extended breakfast area with views to the backyard
- Primary suite on the second floor with optional tray ceiling, walk-in closet, bath dual sinks, private water closet, optional drawer stack in vanity, and garden tub and separate shower
- All bedrooms on the second floor with access to full bathroom with tub/shower combination
- Optional bonus room on the third floor
- Front door with optional transom window and sidelights