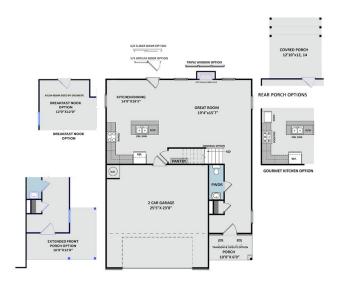

#### **FIRST FLOOR**

CC2136

## **About Bailey**

- Great room with optional gas log fireplace
- Open kitchen with island and optional extended breakfast area with views to the backyard
- Primary suite on the second floor with optional tray ceiling, walk-in closet, bath dual sinks, private water closet, optional drawer stack in vanity, and garden tub and separate shower
- All bedrooms on the second floor with access to full bathroom with tub/shower combination
- Optional bonus room on the third floor
- Front door with optional transom window and sidelights