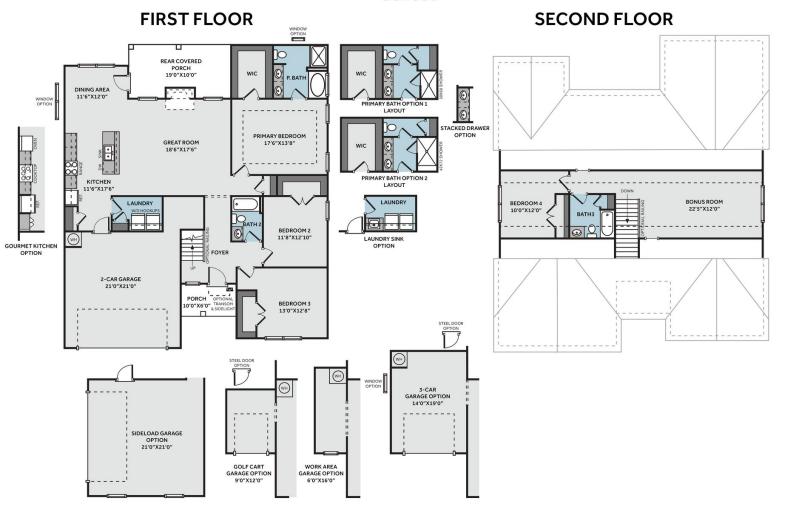

## Cambridge

CONTACT OUR NEW HOME SPECIALISTS

MAGGIE & JESSICA

Call Us @ 910-405-8311

info@cavinessandcates.com

2,432 Sq. Ft.

1.5 Stories

4 Bed

3.0 Bath

Primary Bed: Down

### **About Cambridge**

- Great room with optional gas log fireplace.
- Open kitchen with dining room with views to the backyard and double window option, island with sink overlooking the great room, and pantry.
- First-floor laundry room in garage entry with linen closet.
- Dining room with access to option rear covered porch.
- Primary suite on the first floor with tray ceiling option and walk-in closet; Primary bath with dual sinks, optional center drawer stack in vanity, optional window, and garden tub and separate

### THE CAMBRIDGE

CC1850