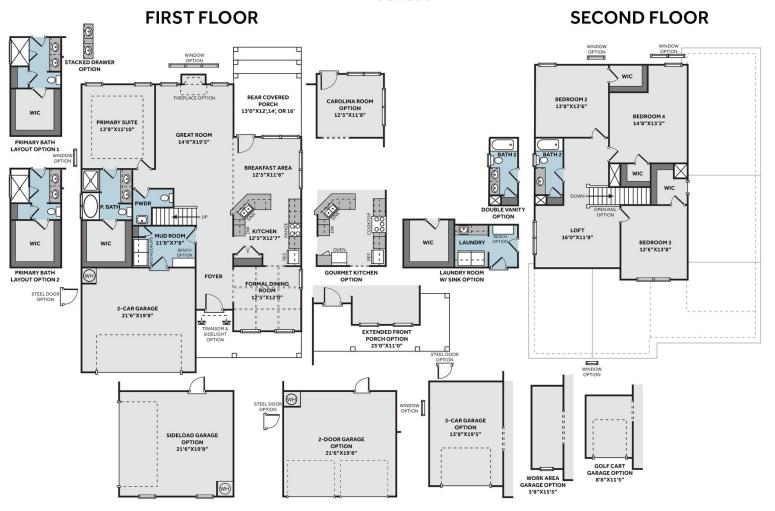

### **About Granville**

The Granville is the number one first-floor owners suite home plan among Caviness & Cates homeowners! Favorite features of this plan are the optional Carolina room with covered porch option and the spacious mudroom!

- Great Room with optional gas log fireplace or triple window option.
- Kitchen with breakfast area, pantry, and sink overlooking great room!
  - Gourmet kitchen option available with cooktop and double ovens.
- Optional Carolina Room\* or covered porch.