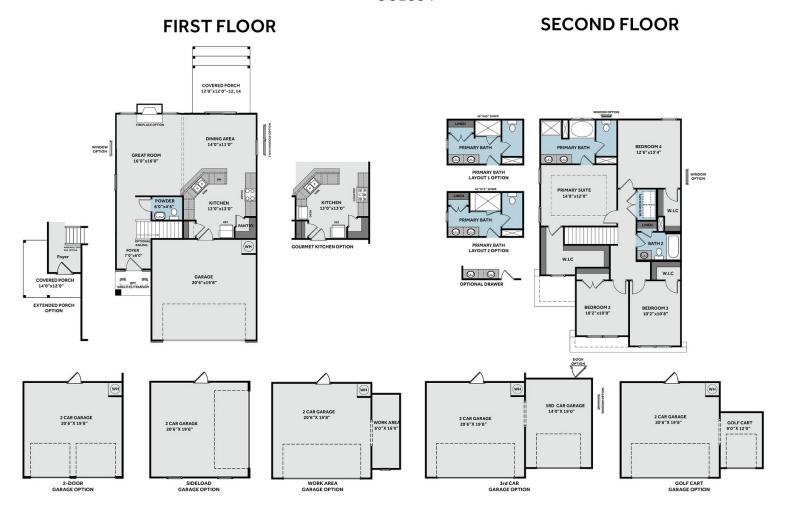

## **About Springfield**

- Great room with optional fireplace and additional windows; access to covered porch and patio options
- Kitchen with corner pantry and gourmet kitchen layout options with double wall ovens and cooktop; open dining area with triple window option
- Half bath with pedestal sink and oval mirror
- Second floor features the Primary Suite with optional tray ceiling, walk-in closet with natural light, dual sinks, and 3 tub/shower layout options

### THE SPRINGFIELD

CC1884