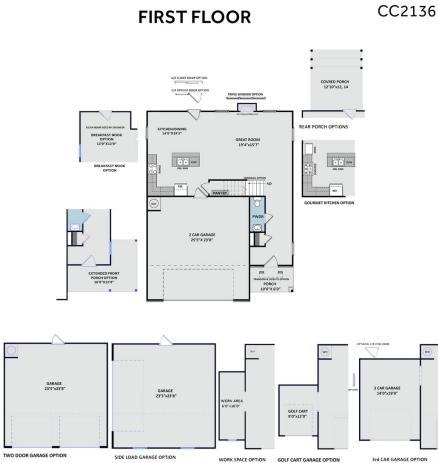

## **About Bailey**

- Great room with optional gas log fireplace
- Open kitchen with island and optional extended breakfast area with views to the backyard; Gourmet kitchen appliance layout option with double wall ovens and cooktop
- Optional rear porch with 3 door options
- Primary suite on the second floor with optional tray ceiling, walk-in closet, primary bath with dual sinks, private water closet, optional drawer stack in vanity, and 3 tub/shower layout options.
  Standard option with garden tub and separate shower