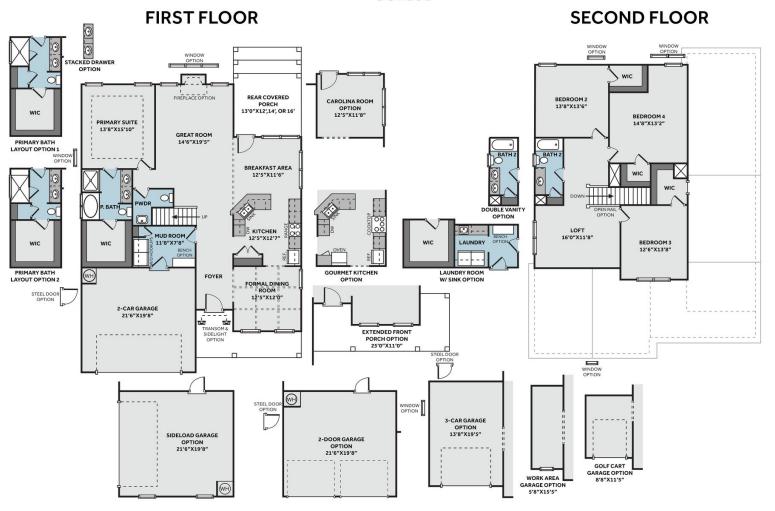

### **About Granville**

The Granville is the number one first-floor owners suite home plan among Caviness & Cates homeowners! Favorite features of this plan are the optional Carolina room with covered porch option and the spacious mudroom!

- Great Room with optional gas log fireplace or triple window option.
- Kitchen with breakfast area, pantry, and sink overlooking great room!
  - Gourmet kitchen option available with cooktop and double ovens.
- Optional Carolina Room\* or covered porch.

### THE GRANVILLE

CC2680