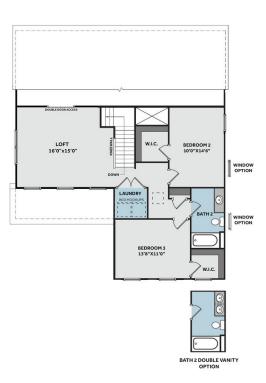

den tub and separate shower

### ...Read More Online







Elevation B Elevation C Elevation F

Prices, plans, dimensions, features, specifications, materials, and availability of homes or communities are subject to change without notice or obligation. Illustrations are artists depictions only and may differ from completed improvements. All prices subject to change without notice. Please contact your sales associate before writing an offer.



# **Summercrest**

CONTACT OUR NEW HOME SPECIALISTS

MAGGIE & JESSICA

Call Us @ 910-405-8311

info@cavinessandcates.com

# THE SUMMERCREST

CC1950

# FIRST FLOOR BEAR PORCH 12\*X10',12',14' WI.C PRIMARY BEDROOM 15'4"x13'6" WI.C PRIMARY BATH OPTION LLYOUT PRIMARY BATH OPTION 2 LAYOUT GARAGE 20'0"x21'4" WORK AREA GARAGE OPTION GAR

### SECOND FLOOR