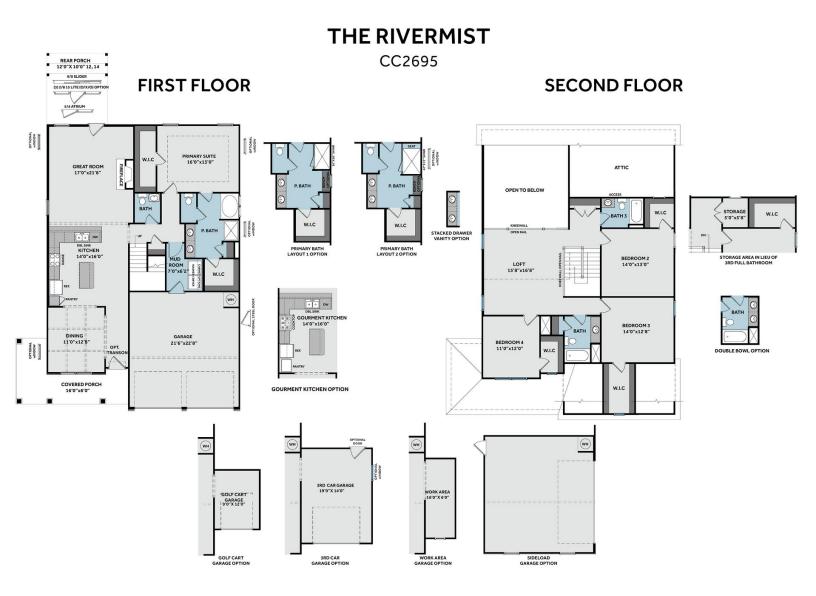

**Rivermist** 

2,695 Sq. Ft. 2 Stories 4 Bed 2.5 Bath Primary Bed: Down

## About Rivermist

- The Rivermist home features a stunning 2 story great room with optional second-floor catwalk or overlook and fireplace; optional additional window in great room
- Kitchen with island and bar seating; gourmet appliance layout option
- Optional covered porch with 4 door options.
- First-floor primary suite with optional additional window, dual sinks, optional drawer stack in vanity, 2 walk-in closets and private water closet; 3 tub/shower layout options
- Standard option with garden tub and separate shower