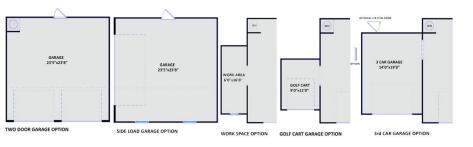

## **About Bailey**

- Great room with optional gas log fireplace
- Open kitchen with island and optional extended breakfast area with views to the backyard;
   Gourmet kitchen appliance layout option with double wall ovens and cooktop
- Optional rear porch with 3 door options
- Primary suite on the second floor with optional tray ceiling, walk-in closet, primary bath with dualsinks, private water closet, optional drawer stack in vanity, and 3 tub/shower layout options.
  - Standard option with garden tub and separate shower