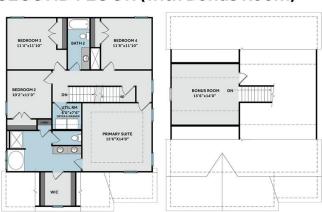

*

- Great room with optional gas log fireplace
- Open kitchen with island and optional extended breakfast area with views to the backyard;
   Gourmet kitchen appliance layout option with double wall ovens and cooktop
- Optional rear porch with 3 door options
- Primary suite on the second floor with optional tray ceiling, walk-in closet, primary bath with dualsinks, private water closet, optional drawer stack in vanity, and 3 tub/shower layout options.
  - Standard option with garden tub and separate shower

#### ...Read More Online



Elevation F





CONTACT OUR NEW HOME SPECIALISTS

MAGGIE & JESSICA

Call Us @ 910-405-8311

info@cavinessandcates.com

### ARCHIVED 7/24/2024

### THE BAILEY

#### **FIRST FLOOR**

CC2136

#### **SECOND FLOOR**





## **SECOND FLOOR (with Bonus Room)**