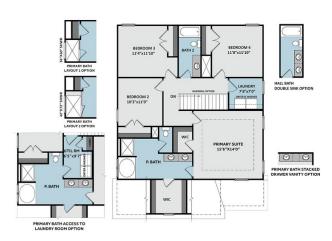

## **About Bailey**

- Great room with optional gas log fireplace
- Open kitchen with island and optional extended breakfast area with views to the backyard;
   Gourmet kitchen appliance layout option with double wall ovens and cooktop
- Optional rear porch with 3 door options
- Primary suite on the second floor with optional tray ceiling, walk-in closet, primary bath with dualsinks, private water closet, optional drawer stack in vanity, and 3 tub/shower layout options.
  - Standard option with garden tub and separate shower

#### **SECOND FLOOR**

## **SECOND FLOOR (with Bonus Room)**