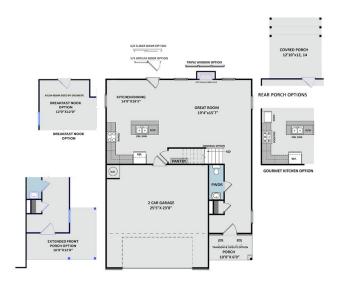

## **About Bailey**

- Great room with optional gas log fireplace
- Open kitchen with island and optional extended breakfast area with views to the backyard;
   Gourmet kitchen appliance layout option with double wall ovens and cooktop
- Optional rear porch with 3 door options
- Primary suite on the second floor with optional tray ceiling, walk-in closet, primary bath with dualsinks, private water closet, optional drawer stack in vanity, and 3 tub/shower layout options.
  - Standard option with garden tub and separate shower

#### **FIRST FLOOR**

CC2136