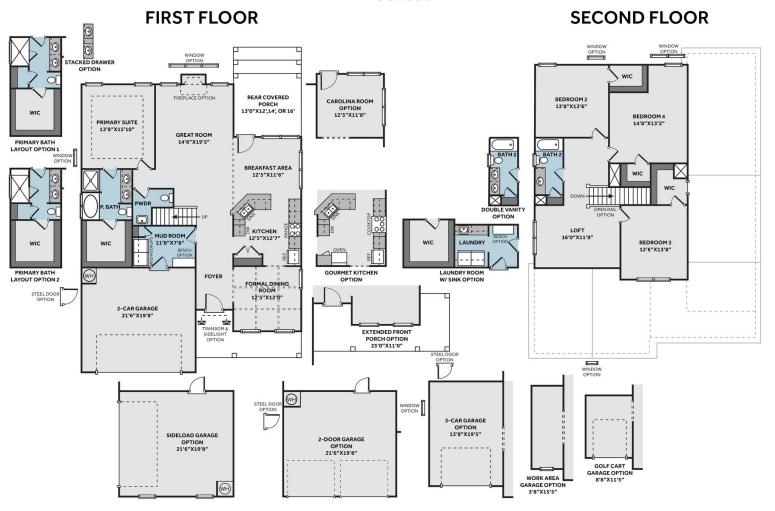

#### Priced

\$524,925

2,724 Sq Ft

2.0 Story

4 Beds

2.5 Baths

2 Car Garage

Primary Bedroom: Down

• Primary suite on the first floor with tray ceiling and crown molding; Primary bath with access to walk-in closet with wood shelving, dual sinks with quartz countertop in "Niagara", white shaker cabinets with center drawer stack, tile shower, linen closet, and tile flooring.

### THE GRANVILLE

CC2680