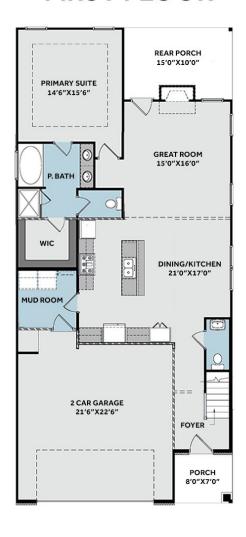

# **FIRST FLOOR**

#### **Priced**

\$442,676

2,308 Sq Ft

2.0 Story

4 Beds

2.5 Baths

2 Car Garage

Primary Bedroom: Down