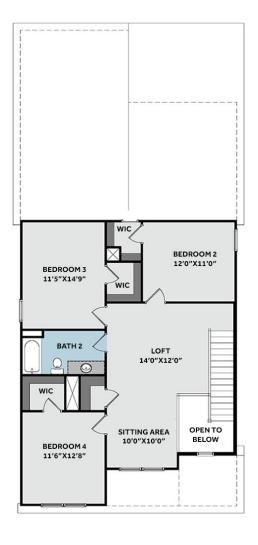

# **SECOND FLOOR**

#### **Priced**

\$442,676

2,308 Sq Ft

2.0 Story

4 Beds

2.5 Baths

2 Car Garage

Primary Bedroom: Down