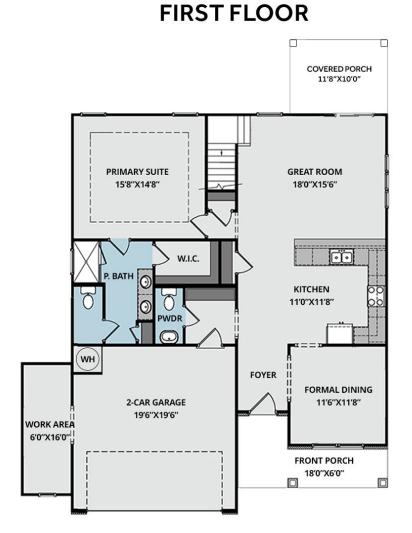

## About 706 Chestoa Trail

- Upon entering the home, a formal dining room painted in Sherwin Williams "Rare Gray", sits just off the foyer and features a coffered ceiling, picture frame wainscotting detail, and access to the kitchen.
- The kitchen features generous countertop space with bar seating, a sink overlooking the great room, 'Arctic White' quartz countertops, white shaker cabinets, a brick-pattern subway tile backsplash in "Arctic White", a pantry, and stainless steel appliances, including a natural gas range, microwave, and dishwasher.