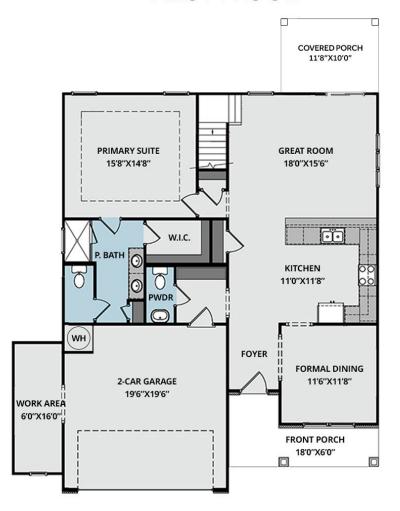

## **FIRST FLOOR**

• Upon entering the home, a formal dining room painted in Sherwin Williams "Gale Force" is located off the foyer with direct access to the kitchen.

...Read More Online