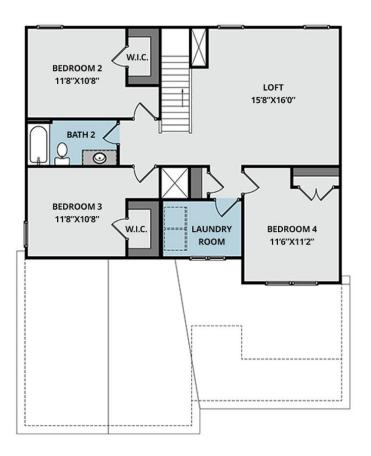

s and walking trails, a new dog park for the pups, and if you have kids, they will be sure to have a blast at the tot lot! Located within walking distance to the popular Malcolm Blue Farm, home of local festivals and gatherings, and a short drive to downtown Aberdeen boasting charming locally owned shops and restaurants, you'll find everything you need conveniently close by!

#### ...Read More Online

Prices, plans, dimensions, features, specifications, materials, and availability of homes or communities are subject to change without notice or obligation. Illustrations are artists depictions only and may differ from completed improvements. All prices subject to change without notice. Please contact your sales associate before writing an offer.



## **FIRST FLOOR**



## **SECOND FLOOR**