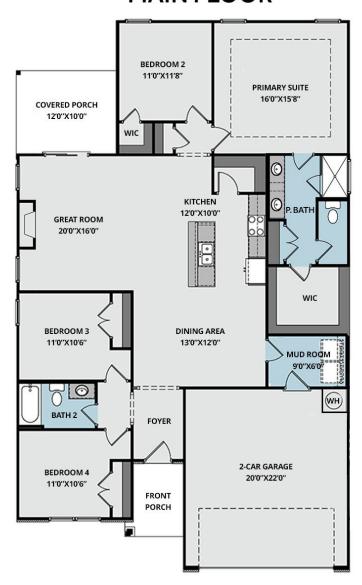

#### Priced

\$389,900

Elevation F

1,854 Sq Ft

1.0 Story

4 Beds

2.0 Baths

2 Car Garage

Primary Bedroom: Down

• The Weymouth home offers a spacious great room with a natural gas fireplace with a decorative mantle and granite surround in "Absolute Black", and convenient access to the rear covered porch

\$15,000 BUILDER CREDIT

### **MAIN FLOOR**