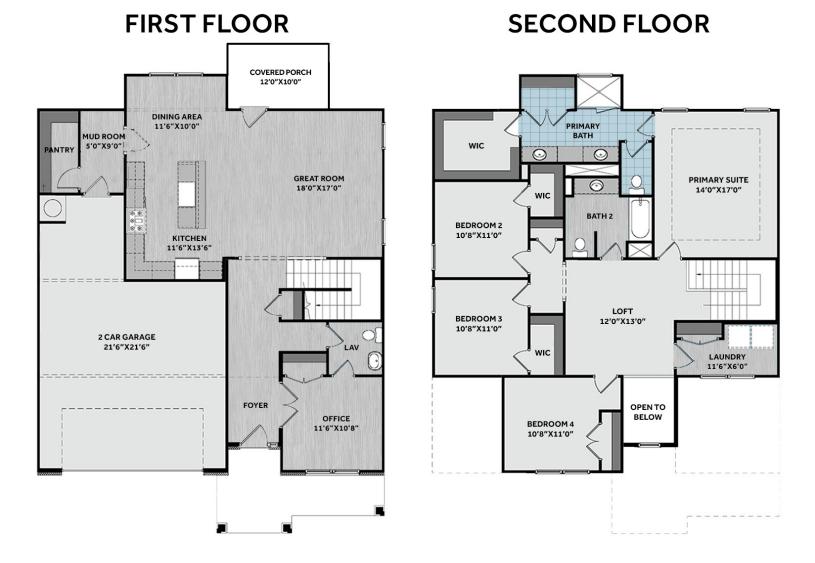

The first-floor home office features French doors, a closet, and direct access to the hallway
bethroom which includes a pedestal sink and an eval mirror. This bethroom is accessible from both

...Read More Online