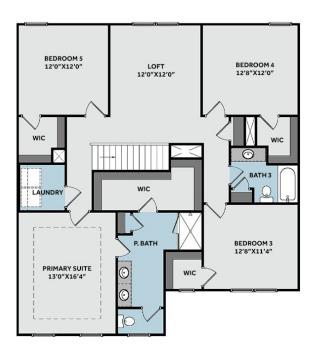

r military families, Bethesda Pines is just over 30 minutes from the Longstreet ACP at Fort Liberty.

### ...Read More Online

Prices, plans, dimensions, features, specifications, materials, and availability of homes or communities are subject to change without notice or obligation. Illustrations are artists depictions only and may differ from completed improvements. All prices subject to change without notice. Please contact your sales associate before writing an offer.



**BETHESDA PINES - PAMLICO** 

CONTACT OUR NEW HOME SPECIALISTS

MAGGIE & JESSICA

Call Us @ 910-405-8311

info@cavinessandcates.com

# **FIRST FLOOR**

# GUEST ROOM 12'0"X11'0" GREAT ROOM 15'0"X15'0" BREAKFAST AREA 10'0"X9'0" WH 2 CAR GARAGE 19'8"X21'6" FOYER FORMAL DINING ROOM 11'8"X31'4" 11'8"X31'4"

# SECOND FLOOR