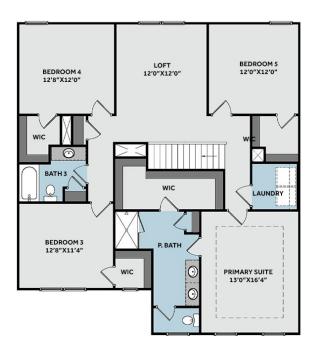

g locally owned shops and restaurants, you'll find everything you need conveniently close by!

### ...Read More Online

Prices, plans, dimensions, features, specifications, materials, and availability of homes or communities are subject to change without notice or obligation. Illustrations are artists depictions only and may differ from completed improvements. All prices subject to change without notice. Please contact your sales associate before writing an offer.



**BETHESDA PINES - PAMLICO** 

CONTACT OUR NEW HOME SPECIALISTS

MAGGIE & JESSICA

Call Us @ 910-405-8311

info@cavinessandcates.com

# **FIRST FLOOR**

# REAR PORCH 12'0"X10'0" BREAKFAST AREA 10'0"X9'0" GREAT ROOM 15'0"X15'0" BATH 2 HW FORMAL DINING ROOM 11'8"X13'4" 12'8"X13'4" FOYER 2 CAR GARAGE 19'8"X21'6"

# SECOND FLOOR