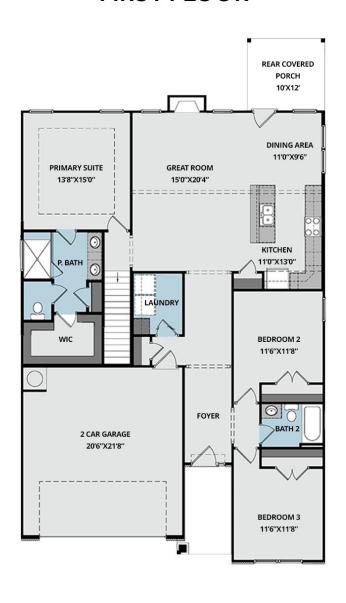

## **FIRST FLOOR**

## **About 137 Rough Ridge Trail**

- The Garland home offers an inviting open-concept great room featuring a vaulted ceiling with a faux wood beam, and a gas log fireplace with a floating mantle stained in "Loft Pine."
- The kitchen is thoughtfully designed with an island and sink overlooking the great room, quartz countertops in "New Willow White," a subway tile backsplash in "Desert Gray" set in a brick pattern, white shaker cabinets, a pantry, and stainless steel appliances, including a microwave, dishwasher, and gas range.
- The adjacent dining area provides access to the rear covered porch, perfect for outdoor dining.

Primary Bedroom: Down