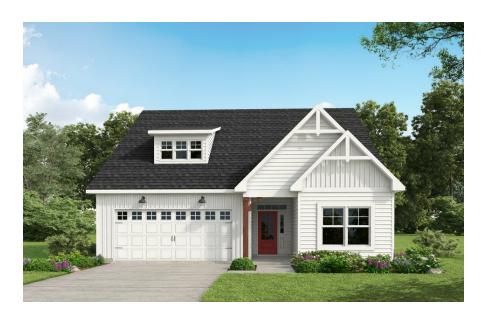

# 137 Rough Ridge Trail Aberdeen, NC 28315

**BETHESDA PINES - GARLAND** 

CONTACT OUR NEW HOME SPECIALISTS

MAGGIE & JESSICA

Call Us @ 910-405-8311

info@cavinessandcates.com

#### Priced

\$429,900

Elevation F

2,090 Sq Ft

1.5 Story

4 Beds

3.0 Baths

2 Car Garage

## **About 137 Rough Ridge Trail**

- The Garland home offers an inviting open-concept great room featuring a vaulted ceiling with a faux wood beam, and a gas log fireplace with a floating mantle stained in "Loft Pine."
- The kitchen is thoughtfully designed with an island and sink overlooking the great room, quartz countertops in "New Willow White," a subway tile backsplash in "Desert Gray" set in a brick pattern, white shaker cabinets, a pantry, and stainless steel appliances, including a microwave, dishwasher, and gas range.
- The adjacent dining area provides access to the rear covered porch, perfect for outdoor dining.