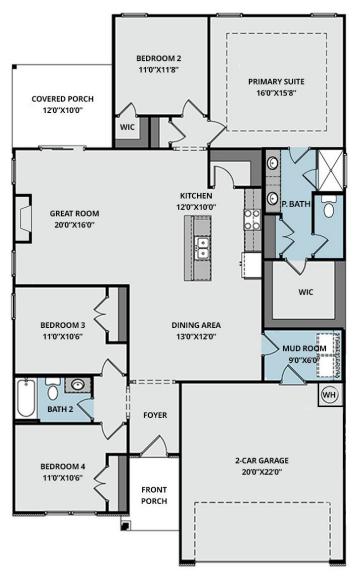

# About 131 Rough Ridge Trail

- The Weymouth home features a spacious great room with a gas log fireplace and easy access to the rear covered porch through sliding glass doors.
- The open kitchen overlooks the great room and includes quartz countertops in "New Willow White," white shaker cabinets, natural stone herringbone mosaic backsplash, a corner pantry, and a spacious dining area. It is equipped with stainless steel appliances, including a microwave, dishwasher, and gas range.
- Off the dining area, a mudroom with washer/dryer connections leads to the garage.

# **MAIN FLOOR**

Prices, plans, dimensions, features, specifications, materials, and availability of homes or communities are subject to change without notice or obligation. Illustrations are artists depictions only and may differ from completed improvements. All prices subject to change without notice. Please contact your sales associate before writing an offer.