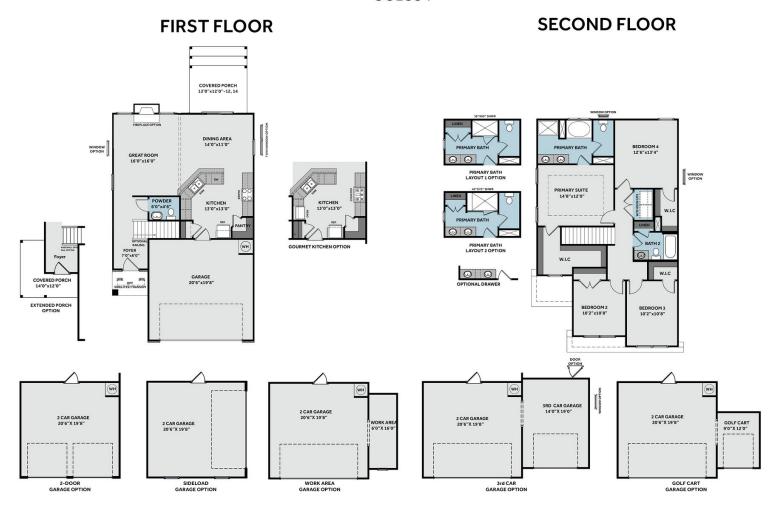

## **About Springfield**

- Great room with optional fireplace and additional windows; access to covered porch and patio options
- Kitchen with corner pantry and gourmet kitchen layout options with double wall ovens and cooktop; open dining area with triple window option
- Half bath with pedestal sink and oval mirror
- Second floor features the Primary Suite with optional tray ceiling, walk-in closet with natural light, dual sinks, and 3 tub/shower layout options