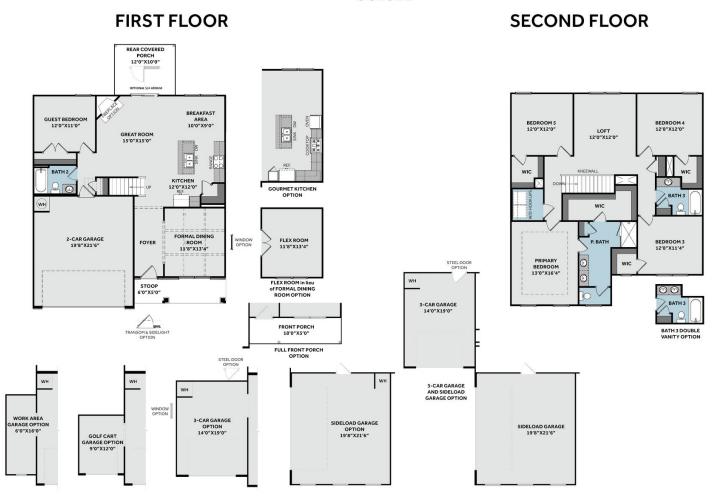

## **Pamlico**

CONTACT OUR NEW HOME SPECIALISTS

MAGGIE & JESSICA

Call Us @ 910-405-8311

info@cavinessandcates.com

2,522 Sq. Ft.

5 Bed

3.0 Bath

2 Stories

2 - 3 Garage

Primary Bed: Up

## **About Pamlico**

- First floor with formal dining room with optional wainscoting detail, additional window, and coffered ceiling. Optional flex room with full lite doors in lieu of formal dining room.
- Kitchen open to breakfast area and great room with island, corner pantry; Gourmet appliance layout option.
- Great room with optional corner fireplace. Access to rear porch through sliding door. Optional door layout in lieu of sliding door.
- Guest room located on first floor with hall access to full bathroom with tub/shower combination.