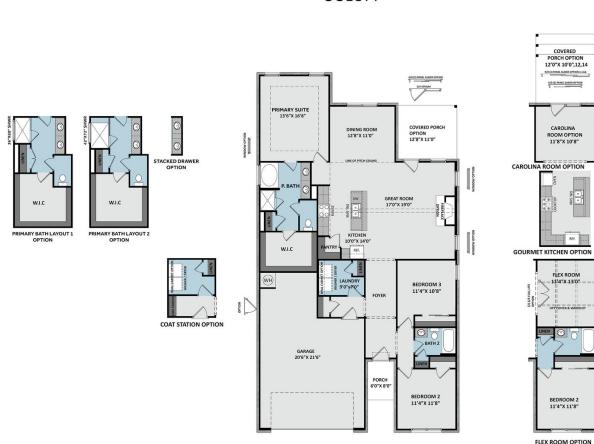

CONTACT OUR NEW HOME SPECIALISTS **MAGGIE & JESSICA** Call Us @ 910-405-8311 info@cavinessandcates.com

Lockwood

1,802 - 2,009 Sq. Ft. 2 - 3 Bed 2.0 Bath 1 Stories 2 Garage Primary Bed: Down

## About Lockwood

- Open great room with cathedral ceiling and optional fireplace
- Kitchen open to great room with island and gourmet appliance layout option; connected to the dining room with views to the back yard
- Carolina room option and covered porch option
- Primary Suite with optional tray ceiling, additional window option, walk-in closet, dual vanity, optional drawer stack in vanity, private water closet, and 3 tub/shower layout options
  Standard option with garden tub and separate shower

## THE LOCKWOOD CC1877

Prices, plans, dimensions, features, specifications, materials, and availability of homes or communities are subject to change without notice or obligation. Illustrations are artists depictions only and may differ from completed improvements. All prices subject to change without notice. Please contact your sales associate before writing an offer.