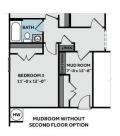

al dining room with optional coffered ceiling and wainscotting detail and additional window option.
- Home office with optional french door.
- Primary suite with optional tray ceiling and 2 walk-in closets; Primary bath with dual sinks, private

### ...Read More Online







Elevation B Elevation C Coastal Elevation

Prices, plans, dimensions, features, specifications, materials, and availability of homes or communities are subject to change without notice or obligation. Illustrations are artists depictions only and may differ from completed improvements. All prices subject to change without notice. Please contact your sales associate before writing an offer.





# THE LIBERTY

CC2322

## **FIRST FLOOR**

# STACKED DRAWER OPTION PRIMARY BATH LAYOUT 1 OPTION PRIMARY BATH LAYOUT 2 OPTION





### **SECOND FLOOR**