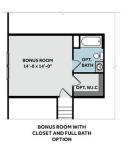

coffered ceiling and wainscotting detail and additional window option.
- Home office with optional french door.
- Primary suite with optional tray ceiling and 2 walk-in closets; Primary bath with dual sinks, private

### ...Read More Online







Elevation B Elevation C Coastal Elevation

Prices, plans, dimensions, features, specifications, materials, and availability of homes or communities are subject to change without notice or obligation. Illustrations are artists depictions only and may differ from completed improvements. All prices subject to change without notice. Please contact your sales associate before writing an offer.





# THE LIBERTY

CC2322

## **FIRST FLOOR**

# STACKED DRAWER OPTION PRIMARY BATH LAYOUT 1 OPTION PRIMARY BATH LAYOUT 2 OPTION





### **SECOND FLOOR**