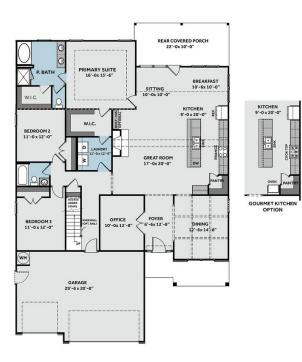

# **About Liberty**

- Open kitchen with corner pantry, breakfast area, and island with sink overlooking the great room; Gourmet appliance layout option
- Great room with gas log fireplace, cathedral ceiling, optional built-in shelving, and sitting area.
- Formal dining room with optional coffered ceiling and wainscotting detail and additional window option.
- Home office with optional french door.
- Primary suite with optional tray ceiling and 2 walk-in closets; Primary bath with dual sinks, private

## **FIRST FLOOR**