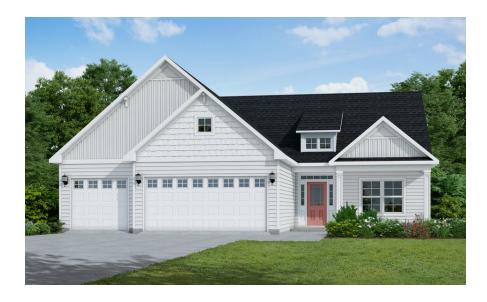

# Liberty

CONTACT OUR NEW HOME SPECIALISTS

MAGGIE & JESSICA

Call Us @ 910-405-8311

info@cavinessandcates.com

2,322 Sq. Ft.

3 Bed

2.0 Bath

# **About Liberty**

- Open kitchen with corner pantry, breakfast area, and island with sink overlooking the great room; Gourmet appliance layout option
- Great room with gas log fireplace, cathedral ceiling, optional built-in shelving, and sitting area.
- Formal dining room with optional coffered ceiling and wainscotting detail and additional window option.
- Home office with optional french door.
- Primary suite with optional tray ceiling and 2 walk-in closets; Primary bath with dual sinks, private