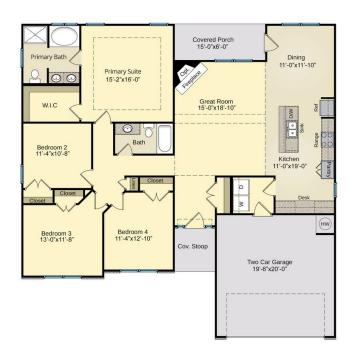

## Ivy Creek

CONTACT OUR NEW HOME SPECIALISTS

MAGGIE & JESSICA

Call Us @ 910-405-8311

info@cavinessandcates.com

1,821 Sq. Ft.

3 Bed

2.0 Bath

1 Stories

2 Garage

Primary Bed: Down

## **About Ivy Creek**

- Great room features a corner fireplace
- Optional covered patio.
- Kitchen with breakfast area includes pantry.
- Laundry room/mud room provides access to garage.
- The primary suite showcases a beautiful tray ceiling option, walk-in closet, garden tub, separate shower and dual sinks.
- 3 additional bedrooms with access to full bathroom with tub/shower combination.